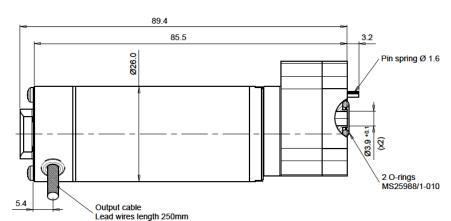

| 1.5                   |            |
| Max. output power    | Watt                                                                  | 25                    |            |
| Rotation:            | Clockwise                                                             |                       |            |
| Encoder              | 2 channel quadrature TTL output (A/B) with 16 pulses per revolutions. |                       |            |

This document is the property and copyright of MTC Industries & Research Carmiel Ltd and is delivered on the express condition that it is not to be reproduced in whole, or in part, or used for any purpose without the written consent of MTC. No right is granted to use any information herein contained.



# FP-1008 (continued)

### **Drawing**





# (Output cable)



#### **For Additional Information**

To learn more about FP-1008 Gear Fuel Pump or other MTC products, contact MTC on +972 4 998 7772 or email marketing@mtcind.com