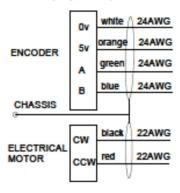

## **Specifications**

| Parameters           | Units                                                                 | Values                | Tolerances |
|----------------------|-----------------------------------------------------------------------|-----------------------|------------|
| Performance          |                                                                       |                       |            |
| Fluids               | JP-8,JP-10                                                            |                       |            |
| Flow measuring range | gr/sec                                                                | 1.0 - 10              |            |
| Max. pressure        | bar                                                                   | 8 at<br>10gr/sec flow |            |
| Speed range          | rpm                                                                   | 500 - 7500            |            |
| Temperature range    | °C                                                                    | -40 to +70            |            |
| Mass                 | Gr                                                                    | 250                   |            |
| Electrical           |                                                                       |                       |            |
| Supply Voltage       | VDC                                                                   | 19                    |            |
| Max. current         | А                                                                     | 1.5                   |            |
| Max. output power    | Watt                                                                  | 25                    |            |
| Rotation:            | Clockwise                                                             |                       |            |
| Encoder              | 2 channel quadrature TTL output (A/B) with 16 pulses per revolutions. |                       |            |