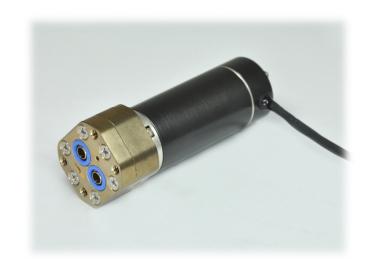

### **Gear Fuel Pump**

The **FP-1008** is a manifold mounted gear pump with integrated DC brush electrical motor, especially designed for fuel pump application.

#### **Pump Construction: -**

- Brass body with stainless steel gears;
- Fluorosilicone O-Ring;
- Electric DC brush motor with 2-channel encoder