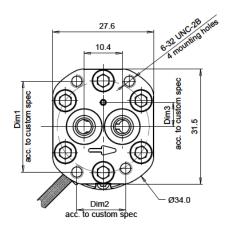

| 1.5                   |            |
| Max. output power    | Watt                                                                  | 25                    |            |
| Rotation:            | Clockwise                                                             |                       |            |
| Encoder              | 2 channel quadrature TTL output (A/B) with 16 pulses per revolutions. |                       |            |

This document is the property and copyright of MTC Industries & Research Carmiel Ltd and is delivered on the express condition that it is not to be reproduced in whole, or in part, or used for any purpose without the written consent of MTC. No right is granted to use any information herein contained.



# FP-1008 (continued)

### **Drawing**





# (Output cable)



#### **For Additional Information**

To learn more about FP-1008 Gear Fuel Pump or other MTC products, contact MTC on +972 4 998 7772 or email marketing@mtcind.com