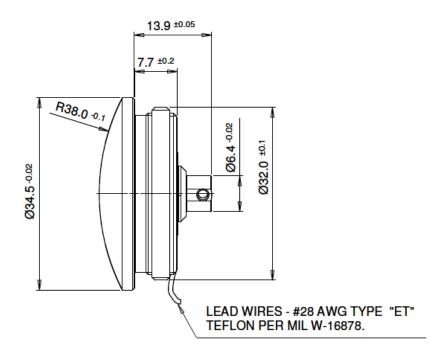

s**

| Parameters                                                   | Units         |
|--------------------------------------------------------------|---------------|
| Input Voltage                                                | 15 VDC ±3%    |
| Resistance                                                   | 6 Ohm ±10%    |
| Inductance                                                   | 1.3 mH ±30%   |
| Peak Torque at range :<br>-45° to +45°                       | 20 mNm (min.) |
| Peak Torque at range :<br>- 45° to (- 70°)<br>+45° to (+70°) | 12 mNm (min.) |

| Parameters         | Units            |
|--------------------|------------------|
| Angular Excursion  | ±70 deg          |
| Torque Sensitivity | 8 mNm / A (min.) |
| Weight             | 50 gr (max.)     |

## **Drawing**